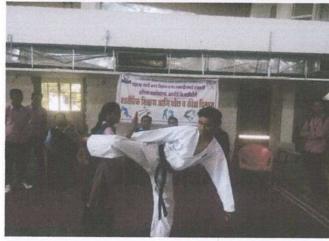

♣ कराटे प्रशिक्षण शिबिराचे आयोजन (दि. १५मार्च.२०१७) शारीरिक शिक्षण व खेळ विभाग वतीने महाविद्यालयातील विद्यार्थ्या करीता दि. १५ मार्च २०१७ पासून तर ३० मार्च २०१७ पर्यंत कराटे प्रशिक्षण शिबिराचे आयोजन करण्यात आले होते. या करीता प्रशिक्षक प्रज्ञासुर्य रामटेके (ब्लॅकबेल्ट) यांनी विद्यार्थ्यांना स्वसरंक्षणाचे कौशल्य कसे आत्मसात करता येईल याचे प्रशिक्षण दिले.