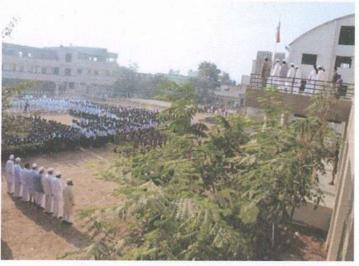

#### Independence Day Celebrations in full swing (August 15, 2016)

A flag hoisting program was organized on the premises of Mahatma Gandhi Arts Science and Late N. P. Commerce College, Armori, on the occasion of the 70th anniversary of Indian Independence Day at 830 am. The flag hoisting ceremony was held by the working president of Manoharbhai Shikshan Prasarak Mandal, Shri Abdulbhaiji Panjwani.

#### 💠 स्वातंत्र्यदिनाचा सोहळा उत्साहात संपन्न (दि. १५ ऑगस्ट, २०१६)

स्थानिक महात्मा गांधी कला, विज्ञान व स्व.न.पं. वाणिज्य महाविद्यालयाच्या प्रांगणात भारतीय स्वातंत्र्य दिनाच्या ७० व्या वर्धापनदिनाच्या औचित्याने ध्वजारोहणाचा कार्यक्रम सकाळी ८.३० वाजता आयोजित करण्यात आला. मनोहरभाई शिक्षण प्रसारक मंडळाचे कार्याध्यक्ष श्री. अब्दुलभाईजी पंजवानी यांचे हस्ते ध्वजारोहण सोहळा संपन्न झाला. सर्वप्रथम महात्मा गांधीजी, राष्ट्रसंत तुकडोजी महाराज व स्व. वामनरावजी वनमाळी यांच्या पुतळ्यास मान्यवरांनी पूजन व माल्यार्पण केले. ध्वजारोहणानंतर एन.सी.सी. पथकाचे पथसंचालन हे आकर्षनाचे केंद्र होते. ध्वजारोहण कार्यक्रमाचे संचालन प्रा. ज्ञानेश्वर ठाकरे व प्रा. डॉ. विजय रैवतकर यांनी केले. ध्वजारोहण कार्यक्रमाला मनोहरभाई शिक्षण प्रसारक मंडळ आरेमोरीचे अध्यक्ष मा. किशोरभाऊ वनमाळी, कार्याध्यक्ष श्री. अब्दुलभाईजी पंजवानी, पदाधिकारी श्री. सोनबाजी निखारे, श्री. नामदेवराव सोरते, श्री. उमाकांतजी वनमाळी, श्री. विश्वनाथ डोकरे, श्री. सितकुराजी जराते, श्री. हिरश्चंद्र बोंदरे, श्री. हैदरभाई पंजवानी, श्री. श्रीहरीजी नवघरे, श्री. दिपकराव बेहरे, श्री. किसनराव चिखराम, श्री. ग. रा. वडपल्लीवार, प्राचार्य डॉ. लालसिंग खालसा, किनष्ठ महाविद्यालयाचे प्राचार्य साईनाथ अद्दलवार, सर्व विद्याशाखेचे प्राध्यापक, शिक्षक व शिक्षकेत्तर कर्मचारी व विद्यार्थी बहुसंख्येने उपस्थित होते.