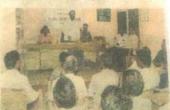

#### 💠 योग शिक्षक प्रशिक्षण कार्यशाळेचे आयोजन (दि. १९ जूलै २०१६)

कार्यक्रमाचे आयोजन महात्मा गांधी महाविद्यालयातील शारीरिक शिक्षण खेळ व क्रीडा विभाग आणि राष्ट्रीय सेवा योजना विभाग, महात्मा गांधी किनष्ठ महाविद्यालय, पतंजली योग सिमती गडिचरोली, भारत स्वाभिमान संघटना गडिचरोली, किसान पंचायत, युवा भारत यांच्या संयुक्त विद्यमाने दि. १९ जूलै २०१६ ला योग शिक्षक प्रशिक्षण कार्यशाळेचे आयोजन करण्यात आले. योग हे जीवनदर्शन आहे, व्याधीमुक्त होऊन समाधीपर्यंत पोहचण्याचा योग सुंदर मार्ग असून योग सुखी व समृद्ध जीवनाचा राजमार्ग असल्याचे श्री. विष्णुजी भुतडा, महाराष्ट्र राज्य प्रभारी पतंजली योग सिमती यांनी व्यक्त केले. ते कार्यक्रमाचे प्रमुख अतिथी म्हणून योग शिक्षक प्रशिक्षण कार्यशाळेच्या उद्घाटन समारंभात बोलत होते. यावेळी त्यांनी मानवी जीवनात योगाचे असणारे महत्त्व स्पष्ट केले. यावेळी समारंभाच्या अध्यक्षस्थानी संस्थाध्यक्ष मा. किशोरभाऊ वनमाळी, अतिथी मा. अखिलभाईजी खान अध्यक्ष महाराष्ट्र अप्लसंख्यांक विभाग, गोंडवाना विद्यापीठ गडिचरोलीचे बी.सी.यु.डी. चे संचालक डॉ. श्रीरामजी रोकडे, प्रांत संघटन मंत्री मा. विमलजी कास्टिया, पूर्वविदर्भाचे मंडळ प्रभारी राजकुमार पाठक, लातुर जिल्हा योगप्रसारक डॉ. व्यंकटेश सिद्धेश्वरी, जिल्हा महिला प्रभारी डॉ. सुधाताई सेता, श्री. भगवान पालकर, श्री. बाबासाहेब सुर्यवंशी, महाविद्यालयाचे प्राचार्य प्राचार्य डॉ. लालसिंग खालसा, किन्नरु महाविद्यालयाचे प्राचार्य साईनाथ अदलवार, श्री. अशोक पोरेड्डीवार, श्री. सत्यनारायणजी चिकनारपुवार, श्री. सत्यनारायण अनमदवार, शारीरिक शिक्षण खेळ व क्रीडा विभागाचे संचालक प्रा. ज्ञानेश्वर ठाकरे आदी मान्यवर उपस्थित होते.

या समारंभाचे अध्यक्ष संस्थाध्यक्ष मा. किशोरभाऊ वनमाळी यांनी योग आणि आयुर्वेदाचे जीवनात असणारे महत्त्व सांगताना योग म्हणजे जीव व ईश्वर यांचा संयोग असल्याचे स्पष्ट केले. त्यांनी सृजनात्मकता, गुणात्मकता आणि सकारात्मकतेच्या विकासाचे श्रेष्ठ माध्यम योग कसे आहे हे आपल्या अध्यक्षीय भाषणातुन व्यक्त केले. उद्घाटन समारंभाच्या प्रास्ताविकात प्राचार्य डॉ. लालसिंग खालसा यांनी योग शिक्षक प्रशिक्षण कार्यशाळेची भूमिका व्यक्त केली. त्यांनी महाविद्यालय विद्यार्थासाठी योगशिक्षण देण्यासाठी प्रयत्नशील असल्याचे स्पष्ट करून भविष्यात योगशिक्षण आधारित सर्टिफिकेट कोर्स सुरू करण्याचा मानस व्यक्त केला. कार्यक्रमाचे सूत्रसंचालन प्रा. डॉ. विजय रैवतकर यांनी केले तर आभार श्री. अशोक पोरेड्डीवार यांनी मानले.