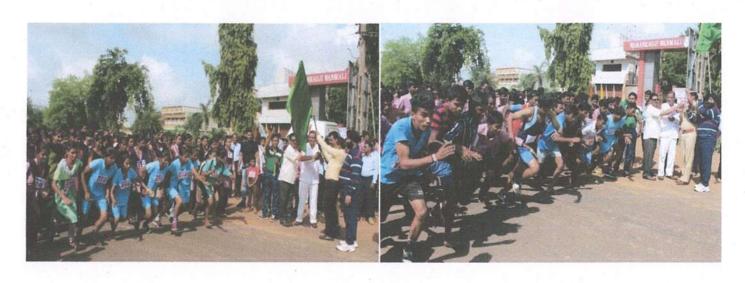

#### 💠 राष्ट्रीय क्रिडादिन निमित्ताने सद्भावना दौडस्पर्धा आयोजन (दि. २९/०८/२०१६)

हॉकीचे जादूगार मेजर ध्यानचंद यांच्या जन्मदिनी राष्ट्रीय क्रीडा दिनाचे औचित्य साधून स्थानिक महात्मा गांधी कला, विज्ञान व स्व. नसरुद्दीनभाई पंजवानी वाणिज्य महाविद्यालयाच्या शारीरिक शिक्षण व क्रीडा विभागाचे वतीने सद्भावना दौडस्पर्धेचे आयोजन करण्यात आले होते. स्पर्धेच्या युगात विद्यार्थ्यांनी केवळ पुस्तकी शिक्षण न घेता खऱ्या अर्थाने आपले व्यक्तिमत्त्व खुलविण्याचा प्रयत्न करावा. आज क्रीडाक्षेत्रात नवनवीन संधी निर्माण होत असून ग्रामीण भागातील विद्यार्थ्यांनी आपली नैसर्गिक प्रतिभा दडवून न ठेवता सराव व परीश्रमाने क्रीडाक्षेत्रात नावलौकीक करावा असे प्रतिपादन मनोहरभाई शिक्षण प्रसारक मंडळाचे अध्यक्ष मा. किशोरभाऊ वनमाळी यांनी केले.याप्रसंगी आरमोरी पोलिस स्टेशनचे पोलिस निरीक्षक महेश पाटील,डॉ प्रमोद गवई,तालुका होमगार्ड समादेशक श्री. अनिल सोमनकर, प्राचार्य डॉ. लालसिंग खालसा, प्रमुख अतिथी म्हणून उपस्थित होते.