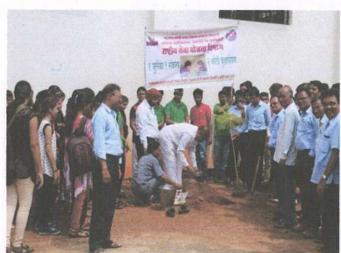

#### 💠 वनमहोत्सवांतर्गत १०० वृक्षांचे रोपण (आरमोरी १ जुलै २०१६)

महाराष्ट्र शासनाने हरित महाराष्ट्राची संकल्पना मांडली आणि शासन व जनतेच्या सहभागातून वनमहोत्सव कालावधीत एकाच दिवशी दोन कोटी वृक्षांची लागवड करण्याचा संकल्प करण्यात आला. यानुसार महात्मा गांधी कला, विज्ञान व स्व. न. पं. वाणिज्य महाविद्यालयातील राष्ट्रीय सेवा योजना विभाग, महात्मा गांधी महाविद्यालय कर्मचारी पत संस्था, विज्ञान मंच, भूगोल विभाग, वनस्पती शास्त्र विभाग, यशवंतराव चव्हाण महाराष्ट्र मुक्त विद्यापीठ केंद्र आरमोरी यांच्या संयुक्त विद्यामने महाविद्यालय व आरमोरी परिसरात वृक्ष लागवडीचा उपक्रम आयोजित करण्यात आला.

वृक्षारोपन कार्यक्रम मनोहरभाई शिक्षण प्रसारक मंडळाचे अध्यक्ष मा. किशोरभाऊ वनमाळी यांच्या अध्यक्षतेखाली संपन्न झाला. यावेळी आरमोरी तहसिलचे तहसिलदार श्री. मनोहर वलथरे साहेब, नायब तहसिलदार श्री. दामजी नैताम, श्री. चंदूजी पितुरवार, श्री. महेश कोपुलवार, संस्थेचे पदाधिकारी श्री. नामदेवरावजी सोरते, श्री. दीपकजी बेहरे, महाविद्यालयाचे प्राचार्य डॉ. लालसिंग खालसा, उपप्राचार्य डॉ. रमेश ठोंबरे, रासेयो प्रमुख प्रा. ज्ञानेश्वर ठाकरे, विज्ञानमंचचे गंगाधर जुआरे आदी उपस्थित होते. या प्रसंगी महाविद्यालय व परिसरात १०० वृक्षांची लागवड करण्यात आली. त्यात करंजी, कडुलिंब, गुलमोहर, चिंच, कवट अशा विविध वृक्षांचा समावेश होता. या कार्यक्रमाच्या यशस्वीतेसाठी महाविद्यालयाती सर्व प्राध्यापक व शिक्षकेत्तर कर्मचा—यांनी परिश्रम घेतले.