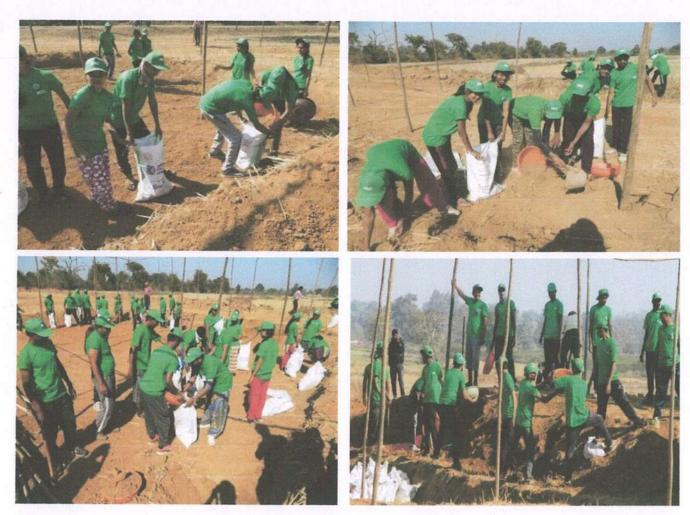

#### 💠 वनमहोत्सवांतर्गत १०० वृक्षांचे रोपण (आरमोरी १ जुलै २०१६)

महाराष्ट्र शासनाने हरित महाराष्ट्राची संकल्पना मांडली आणि शासन व जनतेच्या सहभागातून वनमहोत्सव कालावधीत एकाच दिवशी दोन कोटी वृक्षांची लागवड करण्याचा संकल्प करण्यात आला. यानुसार महात्मा गांधी कला, विज्ञान व स्व. न. पं. वाणिज्य महाविद्यालयातील राष्ट्रीय सेवा योजना विभाग, महात्मा गांधी महाविद्यालय कर्मचारी पत संस्था, विज्ञान मंच, भूगोल विभाग, वनस्पती शास्त्र विभाग, यशवंतराव चव्हाण महाराष्ट्र मुक्त विद्यापीठ केंद्र आरमोरी यांच्या संयुक्त विद्यामने महाविद्यालय व आरमोरी परिसरात वृक्ष लागवडीचा उपक्रम आयोजित करण्यात आला.

वृक्षारोपन कार्यक्रम मनोहरभाई शिक्षण प्रसारक मंडळाचे अध्यक्ष मा. किशोरभाऊ वनमाळी यांच्या अध्यक्षतेखाली संपन्न झाला. यावेळी आरमोरी तहसिलचे तहसिलदार श्री. मनोहर वलथरे साहेब, नायब तहसिलदार श्री. दामजी नैताम, श्री. चंदूजी पितुरवार, श्री. महेश कोपुलवार, संस्थेचे पदाधिकारी श्री. नामदेवरावजी सोरते, श्री. दीपकजी बेहरे, महाविद्यालयाचे प्राचार्य डॉ. लालसिंग खालसा, उपप्राचार्य डॉ. रमेश ठोंबरे, रासेयो प्रमुख प्रा. ज्ञानेश्वर ठाकरे, विज्ञानमंचचे गंगाधर जुआरे आदी उपस्थित होते. या प्रसंगी महाविद्यालय व परिसरात १०० वृक्षांची लागवड करण्यात आली. त्यात करंजी, कडुलिंब, गुलमोहर, चिंच, कवट अशा विविध वृक्षांचा समावेश होता. या कार्यक्रमाच्या यशस्वीतेसाठी महाविद्यालयाती सर्व प्राध्यापक व शिक्षकेत्तर कर्मचा—यांनी परिश्रम घेतले.