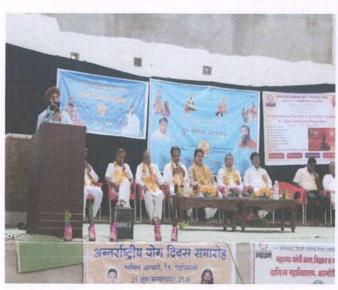

#### **अांतरराष्ट्रीय योग दिन' उत्साहात साजरा** (दि. २१ जून २०१६)

२१ जून हा संपूर्ण विश्वात 'आंतरराष्ट्रीय योग दिन' म्हणून साजरा केला जात आहे. आंतरराष्ट्रीय योग दिनाचे औचित्य साधून स्थानिक महात्मा गांधी कला, विज्ञान आणि स्व. न. पं. वाणिज्य महाविद्यालय येथे महाविद्यालयातील राष्ट्रीय सेवा योजना, शारीरिक शिक्षण खेळ व क्रीडा विभाग आणि पंतजली योग समिती आरमोरी यांच्या संयुक्त विद्यमाने महाविद्यालयातील क्रीडा संकुलात योग शिबिराचे आयोजन मनोहरभाई शिक्षण प्रसारक मंडळ आरमोरीचे अध्यक्ष मा. किशोरभाऊ वनमाळी यांच्या अध्यक्षतेखाली करण्यात आले. या शिबिराला पंतजली योग समिती आरमोरीचे योगप्रशिक्षक डॉ. राम राऊत यांनी मार्गदर्शन केले. त्यांनी या प्रसंगी योगाचे महत्त्व उपस्थितांना पटवून देत असताना योगाच्या विविध आसनांचे प्रात्यिक्षक उपस्थितांना करून दाखविले. तसेच योगाचे सुयोग्य प्रशिक्षण दिले.

तत्पुर्वी योगशिविराचे उद्घाटन करण्यात आले. यावेळी अध्यक्ष मा. किशोरभाऊ वनमाळी, प्रमुख अतिथी आरमोरी तहसील कार्यालयाचे तहसीलदार मा. मनोहरराव वलथरे साहेब, पोलीस स्टेशन आरमोरी येथील पोलीस निरिक्षक मा. महेश पाटील, महाविद्यालयाचे प्राचार्य डॉ. लालसिंग खालसा उपस्थित होते. याप्रसंगी पंतजली योग समिती आरमोरीतील पदाधिकारी व प्रशिक्षक यांनी या योगशिविरात उपस्थित समस्तीयांना योगधडे देऊन सर्वांकडून योग करवून घेतला. या योगशिविरात आरमोरी येथील ज्येष्ठ नागरिक, आरमोरी तहसिल कार्यालय, स्थानिक पोलीस स्टेशन, पंचायत समिती, ग्रामपंचायत आरमोरी, प्रभात मित्र मंडळ, औद्योगिक प्रशिक्षण संस्था आरमोरी, उपजिल्हा रूग्णालय आरमोरी येथील समस्त पदाधिकारी व कर्मचारी तसेच मनोहरभाई शिक्षण प्रसारक मंडळ आरमोरीतील समस्त विद्याशाखेतील प्राध्यापक, शिक्षक, कर्मचारी, विद्यार्थी, रा. से. यो. स्वयंसेवक बहुसंख्येने उपस्थित होते. या शिविराचे संचालन डॉ. विजय रैवतकर यांनी केले तर आभार प्रा. ज्ञानेश्वर ठाकरे यांनी मानले. योग शिविराच्या यशस्वीतेसाठी महाविद्यालयाचे उपप्राचार्य डॉ. रमेश ठोंबरे, प्रा. किशोर हजारे, प्रा. डॉ. राजेंद्र घोनमोडे, प्रा. सुरेश रेहपाडे, प्रा. सी. डी. मुंगमोडे, प्रा. सीमा नागदेवे, प्रा. डॉ. विजय गोरडे, प्रा. डॉ. अमिता बन्नोरे, श्री. रमेश इन्कने, श्री. खुशाल रामटेके, श्री. प्रशांत दडमल, श्री. धीरज निमगडे, श्री. बाबुराव शेंडे, श्री. किशोर कुथे, श्री. ज्ञानेश्वर हेमके, श्री. सचिन ठाकरे यांनी परिश्रम घेतले.