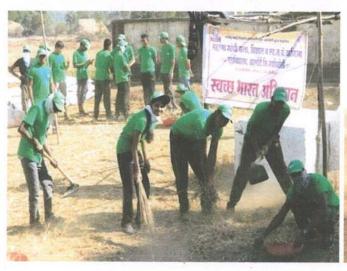

#### 💠 महाविद्यालयाच्या विद्यार्थ्यांनी घेतली स्वच्छता शपथ (दि. १३ ऑगस्ट २०१६)

महात्मा गांधी कला, विज्ञान व नसरुद्दिनभाई पंजवानी वाणिज्य महाविद्यालय आरमोरी येथे स्वच्छ भारत अभियानाच्या औचित्याने महाविद्यालयातील राष्ट्रीय सेवा योजना विभागाच्या वतीने स्वच्छता शपथेचा कार्यक्रम आयोजित करण्यात आला. सदर स्वच्छता शपथ कार्यक्रम महाविद्यालयाचे प्राचार्य डॉ. लालसिंग खालसा यांच्या मार्गदर्शनाखाली घेण्यात आला.

स्वच्छता शपथ कार्यक्रमाच्या प्रसंगी महाविद्यालयाचे प्रभारी प्राचार्य डॉ. रमेश ठोंबरे, डॉ. राजेंद्र घोनमोडे, रा.से.यो. प्रमुख प्रा. ज्ञानेश्वर ठाकरे उपस्थित होते. यावेळी महाविद्यालयीन विद्यार्थ्यांना स्वच्छतेचे महत्त्व कळावे व त्यांच्या माध्यमातून गावांत, शहरांत तसेच प्रत्येक गल्ली बोळातील लोकांना स्वच्छतेची जाणीवजागृती व्हावी अशी अपेक्षा यानिमित्ताने व्यक्त करण्यात आली. प्रा. डॉ. विजय रैवतकर यांनी स्वच्छतेची शपथ विद्यार्थ्यांना दिली. या शपथे अंतर्गत स्वतः घान करणार नाही आणि दुसऱ्यालाही करून देणार नाही तसेच प्रत्येक आठवङ्यातून दोन तास श्रमदान करून स्वच्छतेचा संकल्प करण्यात आला. या शपथ कार्यक्रमात जवळपास १४५० विद्यार्थ्यांनी उत्स्फूर्त सहभाग नोंदिवला.

#### 💠 स्वच्छ भारत अभियान (दि. १४ ऑगस्ट २०१६)

स्वच्छ भारत अभियानाच्या औचित्याने महाविद्यालयीन परिसर व इमारतींच्या स्वच्छतेचा कार्यक्रम आयोजित करण्यात आला. विद्यार्थ्यांमध्ये स्वच्छताविषयक जाणीवजागृती होण्यासाठी व आपले आरोग्य चांगले राहण्यासाठी हा कार्यक्रम महाविद्यालयाच्या राष्ट्रीय सेवा योजना विभागाच्या वतीने घेण्यात आला. महाविद्यालयातील सर्व विद्याशाखेतील विद्यार्थ्यांनी या अभियानात उत्स्फूर्तपणे सहभाग घेतला. या प्रसंगी विद्यार्थ्यांनी महाविद्यालयातील वर्गखोल्या, वन्हांडा तसेच परिसराची स्वच्छता केली.

सदर स्वच्छतेचा उपक्रम महाविद्यालयाचे प्राचार्य डॉ. लालसिंग खालसा यांच्या मार्गदर्शनाखाली घेण्यात आला. या स्वच्छता अभियानाचे नेतृत्व महाविद्यालयाचे प्रभारी प्राचार्य डॉ. रमेश ठोंबरे, डॉ. राजेंद्र घोनमोडे यांनी केले. महाविद्यालयीन विद्यार्थ्यांना स्वच्छतेचे महत्त्व कळावे व त्यांच्या माध्यमातून गावांत, शहरांत तसेच प्रत्येक गल्ली बोळातील लोकांना स्वच्छतेची जाणीवजागृती व्हावी अशी अपेक्षा यानिमित्ताने व्यक्त केल्या गेली. स्वच्छता अभियानाच्या यशस्वीतेसाठी रा.से.यो. प्रमुख प्रा. ज्ञानेश्वर ठाकरे, रासेयो कार्यक्रम अधिकारी प्रा. डॉ. विजय गोरडे, प्रा. डॉ. अमिता बन्नोरे यांच्या मार्गदर्शनाखाली महाविद्यालयातील समस्त प्राध्यापक, शिक्षकेतर कर्मचारी तसेच विद्यार्थ्यांनी यांनी अथक परीश्रम घेतले. या अभियानात महाविद्यालयातील १५०० विद्यार्थी सहभागी झाले.