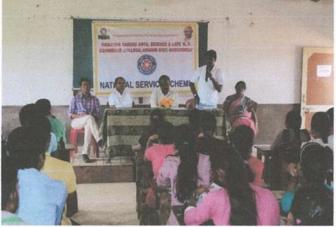

#### **National Service Scheme**

Annual Report 2016 - 17

Celebrating 'International Yoga Day' (June 21, 2016)

June 21 is being celebrated all over the world as 'International Yoga Day'. On the occasion of International Yoga Day, a yoga camp was jointly organized in the sports complex of Mahatma Gandhi Arts, Science and Late N. P. Commerce College Armori by the National Service Scheme, Physical Education Games and Sports Department and Patanjali Yoga Committee Armori. It was presided over by Hon. Kishorbhau Wanmali. The camp was conducted by Dr. Ram Raut, Yoga Instructor, Patanjali Yoga Committee Armori.

#### **अांतरराष्ट्रीय योग दिन' उत्साहात साजरा** (दि. २१ जून २०१६)

२१ जून हा संपूर्ण विश्वात 'आंतरराष्ट्रीय योग दिन' म्हणून साजरा केला जात आहे. आंतरराष्ट्रीय योग दिनाचे औचित्य साधून स्थानिक महात्मा गांधी कला, विज्ञान आणि स्व. न. पं. वाणिज्य महाविद्यालय येथे महाविद्यालयातील राष्ट्रीय सेवा योजना, शारीरिक शिक्षण खेळ व क्रीडा विभाग आणि पंतजली योग समिती आरमोरी यांच्या संयुक्त विद्यमाने महाविद्यालयातील क्रीडा संकुलात योग शिबिराचे आयोजन मनोहरभाई शिक्षण प्रसारक मंडळ आरमोरीचे अध्यक्ष मा. किशोरभाऊ वनमाळी यांच्या अध्यक्षतेखाली करण्यात आले. या शिबिराला पंतजली योग समिती आरमोरीचे योगप्रशिक्षक डॉ. राम राऊत यांनी मार्गदर्शन केले. त्यांनी या प्रसंगी योगाचे महत्त्व उपस्थितांना पटवून देत असताना योगाच्या विविध आसनांचे प्रात्यिक्षक उपस्थितांना करून दाखविले. तसेच योगाचे सुयोग्य प्रशिक्षण दिले.

तत्पुर्वी योगशिविराचे उद्घाटन करण्यात आले. यावेळी अध्यक्ष मा. किशोरभाऊ वनमाळी, प्रमुख अतिथी आरमोरी तहसील कार्यालयाचे तहसीलदार मा. मनोहरराव वलथरे साहेब, पोलीस स्टेशन आरमोरी येथील पोलीस निरिक्षक मा. महेश पाटील, महाविद्यालयाचे प्राचार्य डॉ. लालसिंग खालसा उपस्थित होते. याप्रसंगी पंतजली योग समिती आरमोरीतील पदाधिकारी व प्रशिक्षक यांनी या योगशिविरात उपस्थित समस्तीयांना योगधडे देऊन सर्वांकडून योग करवून घेतला. या योगशिविरात आरमोरी येथील ज्येष्ठ नागरिक, आरमोरी तहसिल कार्यालय, स्थानिक पोलीस स्टेशन, पंचायत समिती, ग्रामपंचायत आरमोरी, प्रभात मित्र मंडळ, औद्योगिक प्रशिक्षण संस्था आरमोरी, उपजिल्हा रूग्णालय आरमोरी येथील समस्त पदाधिकारी व कर्मचारी तसेच मनोहरभाई शिक्षण प्रसारक मंडळ आरमोरीतील समस्त विद्याशाखेतील प्राध्यापक, शिक्षक, कर्मचारी, विद्यार्थी, रा. से. यो. स्वयंसेवक बहुसंख्येने उपस्थित होते. या शिविराचे संचालन डॉ. विजय रैवतकर यांनी केले तर आभार प्रा. ज्ञानेश्वर ठाकरे यांनी मानले. योग शिविराच्या यशस्वीतेसाठी महाविद्यालयाचे उपप्राचार्य डॉ. रमेश ठोंबरे, प्रा. किशोर हजारे, प्रा. डॉ. राजेंद्र घोनमोडे, प्रा. सुरेश रेहपाडे, प्रा. सी. डी. मुंगमोडे, प्रा. सीमा नागदेवे, प्रा. डॉ. विजय गोरडे, प्रा. डॉ. अमिता बन्नोरे, श्री. रमेश इन्कने, श्री. खुशाल रामटेके, श्री. प्रशांत दडमल, श्री. धीरज निमगडे, श्री. बाबुराव शेंडे, श्री. किशोर कुथे, श्री. ज्ञानेश्वर हेमके, श्री. सचिन ठाकरे यांनी परिश्रम घेतले.