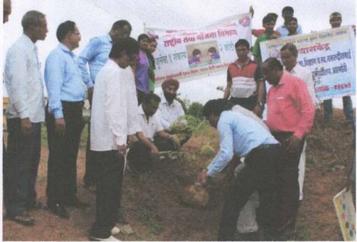

#### 💠 वनमहोत्सवांतर्गत १०० वृक्षांचे रोपण (आरमोरी १ जुलै २०१६)

महाराष्ट्र शासनाने हरित महाराष्ट्राची संकल्पना मांडली आणि शासन व जनतेच्या सहभागातून वनमहोत्सव कालावधीत एकाच दिवशी दोन कोटी वृक्षांची लागवड करण्याचा संकल्प करण्यात आला. यानुसार महात्मा गांधी कला, विज्ञान व स्व. न. पं. वाणिज्य महाविद्यालयातील राष्ट्रीय सेवा योजना विभाग, महात्मा गांधी महाविद्यालय कर्मचारी पत संस्था, विज्ञान मंच, भूगोल विभाग, वनस्पती शास्त्र विभाग, यशवंतराव चव्हाण महाराष्ट्र मुक्त विद्यापीठ केंद्र आरमोरी यांच्या संयुक्त विद्यामने महाविद्यालय व आरमोरी परिसरात वृक्ष लागवडीचा उपक्रम आयोजित करण्यात आला.

वृक्षारोपन कार्यक्रम मनोहरभाई शिक्षण प्रसारक मंडळाचे अध्यक्ष मा. किशोरभाऊ वनमाळी यांच्या अध्यक्षतेखाली संपन्न झाला. यावेळी आरमोरी तहसिलचे तहसिलदार श्री. मनोहर वलथरे साहेब, नायब तहसिलदार श्री. दामजी नैताम, श्री. चंदूजी पितुरवार, श्री. महेश कोपुलवार, संस्थेचे पदाधिकारी श्री. नामदेवरावजी सोरते, श्री. दीपकजी बेहरे, महाविद्यालयाचे प्राचार्य डॉ. लालसिंग खालसा, उपप्राचार्य डॉ. रमेश ठोंबरे, रासेयो प्रमुख प्रा. ज्ञानेश्वर ठाकरे, विज्ञानमंचचे गंगाधर जुआरे आदी उपस्थित होते. या प्रसंगी महाविद्यालय व परिसरात १०० वृक्षांची लागवड करण्यात आली. त्यात करंजी, कडुलिंब, गुलमोहर, चिंच, कवट अशा विविध वृक्षांचा समावेश होता. या कार्यक्रमाच्या यशस्वीतेसाठी महाविद्यालयाती सर्व प्राध्यापक व शिक्षकेत्तर कर्मचा—यांनी परिश्रम घेतले.