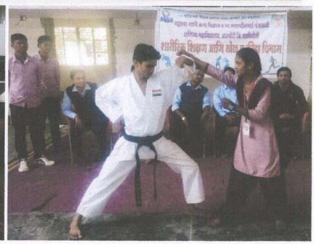

♣ कराटे प्रशिक्षण शिबिराचे आयोजन (दि. १५मार्च.२०१७) शारीरिक शिक्षण व खेळ विभाग वतीने महाविद्यालयातील विद्यार्थ्या करीता दि. १५ मार्च २०१७ पासून तर ३० मार्च २०१७ पर्यंत कराटे प्रशिक्षण शिबिराचे आयोजन करण्यात आले होते. या करीता प्रशिक्षक प्रज्ञासुर्य रामटेके (ब्लॅकबेल्ट) यांनी विद्यार्थ्यांना स्वसरंक्षणाचे कौशल्य कसे आत्मसात करता येईल याचे प्रशिक्षण दिले.