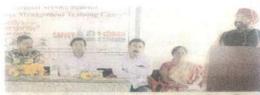

#### महाविद्यालयात मधुमेह मार्गदर्शन शिबिर संपन्न (दि. २२/११/२०१६)

महाविद्यालयात उपजिल्हा ग्रामीण रुग्णालय आरमोरी, सांस्कृतिक विभाग, रासेयो विभाग व हेल्थ क्लब यांच्या संयुक्त विद्यमाने जागितक मधुमेह सप्ताहानिमित्ताने मधुमेह जनजागृती शिबिर तसेच नि:शुल्क रक्तदाब व मधुमेह तपासणी शिबिराचे आयोजन महाविद्यालयाचे प्राचार्य डॉ. लालसिंग खालसा यांच्या मार्गदर्शनाखाली करण्यात आले.

वयाच्या तिशीनंतरची सततची दगदग, खाणपाणातील बदल, मानसिक ताणतणाव व व्यस्तता, दैनंदिन धावपळ यामुळे सर्वांच्या आरोग्याविषयीच्या अनेक समस्या आढळून येतात. त्यात रक्तदाब व मधुमेहाच्या आरोग्यविषयक समस्या निर्माण होतात. यावर वेळीच काळजी घेण्याची आवश्यकता असल्याचे प्रतिपादन उपजिल्हा रुग्णालय आरमोरी येथील समुपदेशक श्रीमती तारकेश्वरी कांबळे यांनी केले. यावेळी त्यांनी मधुमेह निर्माण होण्याची कारणे, त्यावरील उपाययोजना याविषयी सविस्तर मार्गदर्शन केले.

याप्रसंगी अध्यक्ष म्हणून महाविद्यालयाचे प्रभारी प्राचार्य डॉ. राजेंद्र घोनमोडे तर प्रमुख अतिथी वाणिज्य विभागप्रमुख प्रा. किशोर हजारे, सांस्कृतिक विभागप्रमुख प्रा. नोमेश मेश्राम, रासेयो प्रमुख व हेल्थ क्लबचे प्रमुख प्रा. ज्ञानेश्वर ठाकरे उपस्थित होते. या शिबिरात मधुमेह व रक्तदाब तपासणीकरिता महाविद्यालयातील समस्त प्राध्यापक, शिक्षकेतर कर्मचारी व विद्यार्थ्यांनी उत्स्फूर्त सहभाग नोंदविला.