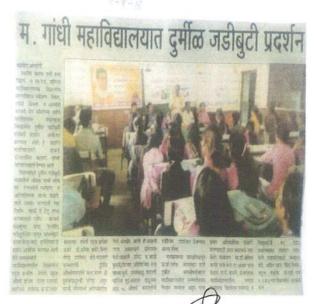

#### 💠 दुर्मीळ जडीबुटी वनस्पती प्रदर्शनीचे आयोजन (दि. ०४ ऑगस्ट २०१६)

महाविद्यालयातील रासेयो विभाग, विज्ञानमंच, वनस्पतीशास्त्र, पर्यावरण विभाग, व आरमोरी पतंजली योग सिमतीच्या वतीने महाविद्यालयातील सभागृहात जिल्ह्यातील दुर्मिळ जडीबुटी वनस्पती प्रदर्शनीचे आयोजन करण्यात आले. विद्यार्थ्यांमध्ये दुर्मिळ जडीबुटी वनस्पतीची ओळख व्हावी तसेच त्या वनस्पतीचे पर्यावरण व आरोग्यविषयक महत्त्व कळावे. त्याचे संवर्धन करण्याची जिंद निर्माण व्हावी हे हेतू साध्य करण्यासाठी तसेच आचार्य बाळकृष्ण यांचा जन्मदिन जिंद्बुटी दिन म्हणून पतंजलीद्वारे साजरा केला जाते या निमित्ताने सदर प्रदर्शनी आयोजित करण्यात आली होती. या कार्यक्रमाच्या अध्यक्षस्थानी महाविद्यालयातील विज्ञानमंच प्रमुख प्रा. सीमा नागदेवे, प्रमुख अतिथी डाॅ. राम राऊत, वनस्पती प्रदर्शनीचे संयोजक प्रा. डाॅ. वसंता कहालकर, रासेयो प्रमुख प्रा. ज्ञानेश्वर ठाकरे, प्रा. डाॅ. अमिता बन्नोरे, प्रा. डाॅ. विजय गोरडे उपस्थित होते. याप्रसंगी मान्यवरांनी दुर्मिळ औषधी वनस्पतीचे जतन करणे ही पुर्वजापासूनची परंपरा असून मानवी जीवनाच्या आरोग्याकरिता तिचे संवर्धन करणे ही काळाची गरज असल्याचे प्रतिपादन केले. याप्रसंगी सफेद व काळी मुसळी, पिटवण, फ्लेमिंगजिया नाना, मालकामुनी, रानतंबाखू, शतावरी, भूईनिंब, भूईआवळा, खंडूचक अशा ४८ औषधी वनस्पतीचे हर्बेरियम प्रदर्शनीत ठेवण्यात आल्या होत्या. कार्यक्रमाच्या प्रास्ताविकातून प्रा. डाॅ. वसंता कहालकर यांनी दुर्मीळ वनऔषधीबद्दल महाविद्यालयातील वनस्पतीशास्त्र विभाग जागरूक असून याचा प्रचार आधिकाधिक संख्येने करण्यासाठी तत्पर असल्याचे स्पष्ट केले.