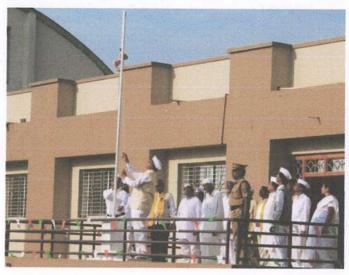

#### Independence Day Celebrations in full swing (August 15, 2016)

A flag hoisting program was organized on the premises of Mahatma Gandhi Arts Science and Late N. P. Commerce College, Armori, on the occasion of the 70th anniversary of Indian Independence Day at 830 am. The flag hoisting ceremony was held by the working president of Manoharbhai Shikshan Prasarak Mandal, Shri Abdulbhaiji Panjwani.

#### 💠 स्वातंत्र्यदिनाचा सोहळा उत्साहात संपन्न (दि. १५ ऑगस्ट, २०१६)

स्थानिक महात्मा गांधी कला, विज्ञान व स्व.न.पं. वाणिज्य महाविद्यालयाच्या प्रांगणात भारतीय स्वातंत्र्य दिनाच्या ७० व्या वर्धापनदिनाच्या औचित्याने ध्वजारोहणाचा कार्यक्रम सकाळी ८.३० वाजता आयोजित करण्यात आला. मनोहरभाई शिक्षण प्रसारक मंडळाचे कार्याध्यक्ष श्री. अब्दुलभाईजी पंजवानी यांचे हस्ते ध्वजारोहण सोहळा संपन्न झाला. सर्वप्रथम महात्मा गांधीजी, राष्ट्रसंत तुकडोजी महाराज व स्व. वामनरावजी वनमाळी यांच्या पुतळ्यास मान्यवरांनी पूजन व माल्यार्पण केले. ध्वजारोहणानंतर एन.सी.सी. पथकाचे पथसंचालन हे आकर्षनाचे केंद्र होते. ध्वजारोहण कार्यक्रमाचे संचालन प्रा. ज्ञानेश्वर ठाकरे व प्रा. डॉ. विजय रैवतकर यांनी केले. ध्वजारोहण कार्यक्रमाला मनोहरभाई शिक्षण प्रसारक मंडळ आरेमोरीचे अध्यक्ष मा. किशोरभाऊ वनमाळी, कार्याध्यक्ष श्री. अब्दुलभाईजी पंजवानी, पदाधिकारी श्री. सोनबाजी निखारे, श्री. नामदेवराव सोरते, श्री. उमाकांतजी वनमाळी, श्री. विश्वनाथ डोकरे, श्री. सितकुराजी जराते, श्री. हिरश्चंद्र बोंदरे, श्री. हैदरभाई पंजवानी, श्री. श्रीहरीजी नवघरे, श्री. दिपकराव बेहरे, श्री. किसनराव चिखराम, श्री. ग. रा. वडपल्लीवार, प्राचार्य डॉ. लालसिंग खालसा, किनष्ठ महाविद्यालयाचे प्राचार्य साईनाथ अद्दलवार, सर्व विद्याशाखेचे प्राध्यापक, शिक्षक व शिक्षकेत्तर कर्मचारी व विद्यार्थी बहुसंख्येने उपस्थित होते.