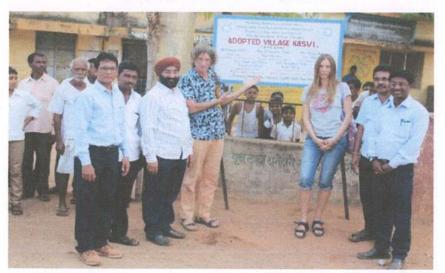

#### 💠 महाविद्यालयात कुष्ठरोग निर्मूलन जनजागृती शिबिर संपन्न (दि. १६/३/२०१७)

कुष्ठरोग निर्मूलनाच्या संदर्भात सामान्य जनतेमध्ये जनजागृती होऊन कुष्ठरोग्यांना समाजात सन्मानाने जागता यावे यासाठी जनतेनी सामाजिक भावनेतून कुष्ठरोग निर्मूलनासाठी पुढाकार घ्यावा असे प्रतिपादन ऑस्ट्रिया येथील श्री. वार्नर डार्निक यांनी महात्मा गांधी कला विज्ञान आणि स्व.न. पं. वाणिज्य महाविद्यालय आरमोरी येथील राष्ट्रीय सेवा योजना विभाग, मानवी हक्क समिती आणि बिंदू आर्ट ट्रस्ट, चेन्नई यांच्या संयुक्त विद्यमाने कुष्ठरोग निर्मूलन जनजागृती शिबिर आयोजीत करण्यात आले. याप्रसंगी अध्यक्षस्थानी मनोहरभाई शिक्षण प्रसारक मंडळाचे अध्यक्ष श्री. किशोरभाऊ वनमाळी, उद्घाटक म्हणून उपजिल्हा रुग्णालय आरमोरीचे वैद्यकीय अधीक्षक मा. डॉ. प्रमोद गवई, अतिथी ऑस्ट्रिया येथील श्रीमती डगमार वाग्ल, आम्ही आमच्या आरोग्यासाठी संस्थेचे संचालक डॉ. सतीश गोगुलवार, महाविद्यालयाचे प्राचार्य डॉ. लालसिंग खालसा, रासेयो जिल्हा समन्वयक प्रा. शशिकांत गेडाम, रासेयो कार्यक्रम अधिकारी प्रा. ज्ञानेश्वर ठाकरे उपस्थित होते. श्री. वार्नर डार्निक यांनी भारत, अमेरिका, रिशया, युरोप, ऑस्ट्रिया अशा विविध देशांत कुष्ठरोग निर्मूलनाविषयी करीत असलेल्या कार्याविषयी माहिती दिली तसेच जीवनात आलेले अनुभव उपस्थितांना सांगितले. त्यांनी कुष्ठरोगांना सक्षम

M

करण्याच्या दृष्टीने त्यांना शिकवलेल्या चित्रकलेचा परिचय करून दिला. भारतातील चेन्नई येथे बिंदू आर्ट स्कुलच्या माध्यमातून कुष्ठरोग्यांना रोजगारक्षम कौशल्य देऊन ते आत्मसन्मानपूर्वक सामान्य जीवन कसे जगत आहेत याचा परिचय करून दिला. यावेळी चेन्नई येथून आलेले कुष्ठरोगी यांचीही ओळख करून दिली व त्यांच्या कौशल्यांची माहिती दिली. तसेच महाविद्यालयाच्या समन्वयातून गडचिरोली जिल्ह्यातील कुष्ठरोग्यांच्या निर्मूलनासाठी भविष्यात कार्य करण्याचा मानस व्यक्त केला.

Mr. Warner Dornik and Mrs. Dagmar Waugl, Social Activists from Austria visited adopted village Kasvi

Or

Government Administration at Your Doorstep – A Government Camp conducted held at Kasvi on 22<sup>nd</sup> December, 2016