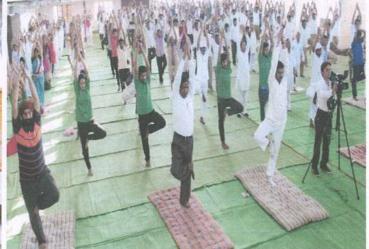

#### **अांतरराष्ट्रीय योग दिन' उत्साहात साजरा** (दि. २१ जून २०१६)

२१ जून हा संपूर्ण विश्वात 'आंतरराष्ट्रीय योग दिन' म्हणून साजरा केला जात आहे. आंतरराष्ट्रीय योग दिनाचे औचित्य साधून स्थानिक महात्मा गांधी कला, विज्ञान आणि स्व. न. पं. वाणिज्य महाविद्यालय येथे महाविद्यालयातील राष्ट्रीय सेवा योजना, शारीरिक शिक्षण खेळ व क्रीडा विभाग आणि पंतजली योग समिती आरमोरी यांच्या संयुक्त विद्यमाने महाविद्यालयातील क्रीडा संकुलात योग शिबिराचे आयोजन मनोहरभाई शिक्षण प्रसारक मंडळ आरमोरीचे अध्यक्ष मा. किशोरभाऊ वनमाळी यांच्या अध्यक्षतेखाली करण्यात आले. या शिबिराला पंतजली योग समिती आरमोरीचे योगप्रशिक्षक डॉ. राम राऊत यांनी मार्गदर्शन केले. त्यांनी या प्रसंगी योगाचे महत्त्व उपस्थितांना पटवून देत असताना योगाच्या विविध आसनांचे प्रात्यिक्षक उपस्थितांना करून दाखविले. तसेच योगाचे सुयोग्य प्रशिक्षण दिले.

तत्पुर्वी योगशिविराचे उद्घाटन करण्यात आले. यावेळी अध्यक्ष मा. किशोरभाऊ वनमाळी, प्रमुख अतिथी आरमोरी तहसील कार्यालयाचे तहसीलदार मा. मनोहरराव वलथरे साहेब, पोलीस स्टेशन आरमोरी येथील पोलीस निरिक्षक मा. महेश पाटील, महाविद्यालयाचे प्राचार्य डॉ. लालसिंग खालसा उपस्थित होते. याप्रसंगी पंतजली योग समिती आरमोरीतील पदाधिकारी व प्रशिक्षक यांनी या योगशिविरात उपस्थित समस्तीयांना योगधडे देऊन सर्वांकडून योग करवून घेतला. या योगशिविरात आरमोरी येथील ज्येष्ठ नागरिक, आरमोरी तहसिल कार्यालय, स्थानिक पोलीस स्टेशन, पंचायत समिती, ग्रामपंचायत आरमोरी, प्रभात मित्र मंडळ, औद्योगिक प्रशिक्षण संस्था आरमोरी, उपजिल्हा रूग्णालय आरमोरी येथील समस्त पदाधिकारी व कर्मचारी तसेच मनोहरभाई शिक्षण प्रसारक मंडळ आरमोरीतील समस्त विद्याशाखेतील प्राध्यापक, शिक्षक, कर्मचारी, विद्यार्थी, रा. से. यो. स्वयंसेवक बहुसंख्येने उपस्थित होते. या शिविराचे संचालन डॉ. विजय रैवतकर यांनी केले तर आभार प्रा. ज्ञानेश्वर ठाकरे यांनी मानले. योग शिविराच्या यशस्वीतेसाठी महाविद्यालयाचे उपप्राचार्य डॉ. रमेश ठोंबरे, प्रा. किशोर हजारे, प्रा. डॉ. राजेंद्र घोनमोडे, प्रा. सुरेश रेहपाडे, प्रा. सी. डी. मुंगमोडे, प्रा. सीमा नागदेवे, प्रा. डॉ. विजय गोरडे, प्रा. डॉ. अमिता बन्नोरे, श्री. रमेश इन्कने, श्री. खुशाल रामटेके, श्री. प्रशांत दडमल, श्री. धीरज निमगडे, श्री. बाबुराव शेंडे, श्री. किशोर कुथे, श्री. ज्ञानेश्वर हेमके, श्री. सचिन ठाकरे यांनी परिश्रम घेतले.