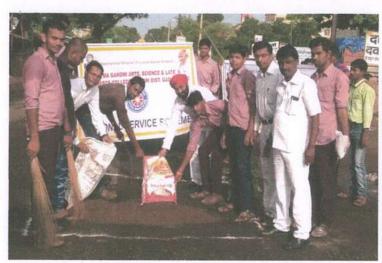

#### Planting of 100 Trees under Forest Festival (Armori July 1, 2016)

The Government of Maharashtra introduced the concept of Green Maharashtra and with the participation of the government and the people, it was decided to plant two crore trees on the same day during the forest festival. Accordingly the tree planting activity was organized in the college and Armori premises in collaboration with National Service Scheme Department, Mahatma Gandhi College Employees Credit Society, Science Forum, Department of Geography, Department of Botany, Yashwantrao Chavan Maharashtra Open University Center of Mahatma Gandhi Art, Science and Late. N. P. Commerce College Armori. The tree planting program was conducted under the chairmanship of Hon. Kishorbhau Wanmali, the President of Manoharbhai Shikshan Prasarak Mandal Armori.

#### 💠 वनमहोत्सवांतर्गत १०० वृक्षांचे रोपण (आरमोरी १ जुलै २०१६)

महाराष्ट्र शासनाने हरित महाराष्ट्राची संकल्पना मांडली आणि शासन व जनतेच्या सहभागातून वनमहोत्सव कालावधीत एकाच दिवशी दोन कोटी वृक्षांची लागवड करण्याचा संकल्प करण्यात आला. यानुसार महात्मा गांधी कला, विज्ञान व स्व. न. पं. वाणिज्य महाविद्यालयातील राष्ट्रीय सेवा योजना विभाग, महात्मा गांधी महाविद्यालय कर्मचारी पत संस्था, विज्ञान मंच, भूगोल विभाग, वनस्पती शास्त्र विभाग, यशवंतराव चव्हाण महाराष्ट्र मुक्त विद्यापीठ केंद्र आरमोरी यांच्या संयुक्त विद्यामने महाविद्यालय व आरमोरी परिसरात वृक्ष लागवडीचा उपक्रम आयोजित करण्यात आला.

वृक्षारोपन कार्यक्रम मनोहरभाई शिक्षण प्रसारक मंडळाचे अध्यक्ष मा. किशोरभाऊ वनमाळी यांच्या अध्यक्षतेखाली संपन्न झाला. यावेळी आरमोरी तहसिलचे तहसिलदार श्री. मनोहर वलथरे साहेब, नायब तहसिलदार श्री. दामजी नैताम, श्री. चंदूजी पितुरवार, श्री. महेश कोपुलवार, संस्थेचे पदाधिकारी श्री. नामदेवरावजी सोरते, श्री. दीपकजी बेहरे, महाविद्यालयाचे प्राचार्य डॉ. लालसिंग खालसा, उपप्राचार्य डॉ. रमेश ठोंबरे, रासेयो प्रमुख प्रा. ज्ञानेश्वर ठाकरे, विज्ञानमंचचे गंगाधर जुआरे आदी उपस्थित होते. या प्रसंगी महाविद्यालय व परिसरात १०० वृक्षांची लागवड करण्यात आली. त्यात करंजी, कडुलिंब, गुलमोहर, चिंच, कवट अशा विविध वृक्षांचा समावेश होता. या कार्यक्रमाच्या यशस्वीतेसाठी महाविद्यालयाती सर्व प्राध्यापक व शिक्षकेत्तर कर्मचा—यांनी परिश्रम घेतले.