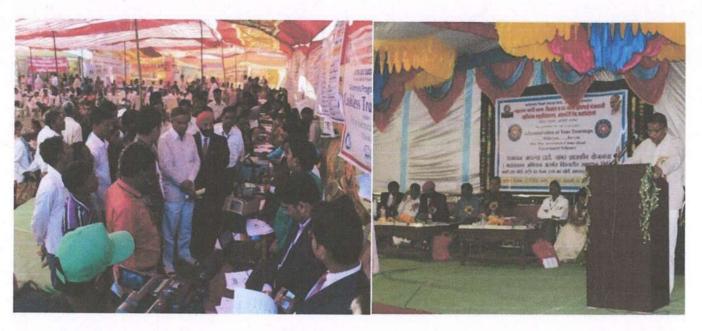

#### **अांतरराष्ट्रीय योग दिन' उत्साहात साजरा** (दि. २१ जून २०१६)

२१ जून हा संपूर्ण विश्वात 'आंतरराष्ट्रीय योग दिन' म्हणून साजरा केला जात आहे. आंतरराष्ट्रीय योग दिनाचे औचित्य साधून स्थानिक महात्मा गांधी कला, विज्ञान आणि स्व. न. पं. वाणिज्य महाविद्यालय येथे महाविद्यालयातील राष्ट्रीय सेवा योजना, शारीरिक शिक्षण खेळ व क्रीडा विभाग आणि पंतजली योग समिती आरमोरी यांच्या संयुक्त विद्यमाने महाविद्यालयातील क्रीडा संकुलात योग शिबिराचे आयोजन मनोहरभाई शिक्षण प्रसारक मंडळ आरमोरीचे अध्यक्ष मा. किशोरभाऊ वनमाळी यांच्या अध्यक्षतेखाली करण्यात आले. या शिबिराला पंतजली योग समिती आरमोरीचे योगप्रशिक्षक डॉ. राम राऊत यांनी मार्गदर्शन केले. त्यांनी या प्रसंगी योगाचे महत्त्व उपस्थितांना पटवून देत असताना योगाच्या विविध आसनांचे प्रात्यिक्षक उपस्थितांना करून दाखविले. तसेच योगाचे सुयोग्य प्रशिक्षण दिले.

तत्पुर्वी योगशिविराचे उद्घाटन करण्यात आले. यावेळी अध्यक्ष मा. किशोरभाऊ वनमाळी, प्रमुख अतिथी आरमोरी तहसील कार्यालयाचे तहसीलदार मा. मनोहरराव वलथरे साहेब, पोलीस स्टेशन आरमोरी येथील पोलीस निरिक्षक मा. महेश पाटील, महाविद्यालयाचे प्राचार्य डॉ. लालसिंग खालसा उपस्थित होते. याप्रसंगी पंतजली योग समिती आरमोरीतील पदाधिकारी व प्रशिक्षक यांनी या योगशिविरात उपस्थित समस्तीयांना योगधडे देऊन सर्वांकडून योग करवून घेतला. या योगशिविरात आरमोरी येथील ज्येष्ठ नागरिक, आरमोरी तहसिल कार्यालय, स्थानिक पोलीस स्टेशन, पंचायत समिती, ग्रामपंचायत आरमोरी, प्रभात मित्र मंडळ, औद्योगिक प्रशिक्षण संस्था आरमोरी, उपजिल्हा रूग्णालय आरमोरी येथील समस्त पदाधिकारी व कर्मचारी तसेच मनोहरभाई शिक्षण प्रसारक मंडळ आरमोरीतील समस्त विद्याशाखेतील प्राध्यापक, शिक्षक, कर्मचारी, विद्यार्थी, रा. से. यो. स्वयंसेवक बहुसंख्येने उपस्थित होते. या शिविराचे संचालन डॉ. विजय रैवतकर यांनी केले तर आभार प्रा. ज्ञानेश्वर ठाकरे यांनी मानले. योग शिविराच्या यशस्वीतेसाठी महाविद्यालयाचे उपप्राचार्य डॉ. रमेश ठोंबरे, प्रा. किशोर हजारे, प्रा. डॉ. राजेंद्र घोनमोडे, प्रा. सुरेश रेहपाडे, प्रा. सी. डी. मुंगमोडे, प्रा. सीमा नागदेवे, प्रा. डॉ. विजय गोरडे, प्रा. डॉ. अमिता बन्नोरे, श्री. रमेश इन्कने, श्री. खुशाल रामटेके, श्री. प्रशांत दडमल, श्री. धीरज निमगडे, श्री. बाबुराव शेंडे, श्री. किशोर कुथे, श्री. ज्ञानेश्वर हेमके, श्री. सचिन ठाकरे यांनी परिश्रम घेतले.