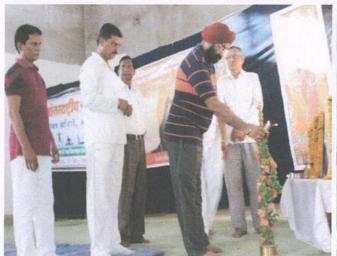

#### **अांतरराष्ट्रीय योग दिन' उत्साहात साजरा** (दि. २१ जून २०१६)

२१ जून हा संपूर्ण विश्वात 'आंतरराष्ट्रीय योग दिन' म्हणून साजरा केला जात आहे. आंतरराष्ट्रीय योग दिनाचे औचित्य साधून स्थानिक महात्मा गांधी कला, विज्ञान आणि स्व. न. पं. वाणिज्य महाविद्यालय येथे महाविद्यालयातील राष्ट्रीय सेवा योजना, शारीरिक शिक्षण खेळ व क्रीडा विभाग आणि पंतजली योग समिती आरमोरी यांच्या संयुक्त विद्यमाने महाविद्यालयातील क्रीडा संकुलात योग शिबिराचे आयोजन मनोहरभाई शिक्षण प्रसारक मंडळ आरमोरीचे अध्यक्ष मा. किशोरभाऊ वनमाळी यांच्या अध्यक्षतेखाली करण्यात आले. या शिबिराला पंतजली योग समिती आरमोरीचे योगप्रशिक्षक डॉ. राम राऊत यांनी मार्गदर्शन केले. त्यांनी या प्रसंगी योगाचे महत्त्व उपस्थितांना पटवून देत असताना योगाच्या विविध आसनांचे प्रात्यिक्षक उपस्थितांना करून दाखविले. तसेच योगाचे सुयोग्य प्रशिक्षण दिले.

तत्पुर्वी योगशिविराचे उद्घाटन करण्यात आले. यावेळी अध्यक्ष मा. किशोरभाऊ वनमाळी, प्रमुख अतिथी आरमोरी तहसील कार्यालयाचे तहसीलदार मा. मनोहरराव वलथरे साहेब, पोलीस स्टेशन आरमोरी येथील पोलीस निरिक्षक मा. महेश पाटील, महाविद्यालयाचे प्राचार्य डॉ. लालसिंग खालसा उपस्थित होते. याप्रसंगी पंतजली योग समिती आरमोरीतील पदाधिकारी व प्रशिक्षक यांनी या योगशिविरात उपस्थित समस्तीयांना योगधडे देऊन सर्वांकडून योग करवून घेतला. या योगशिविरात आरमोरी येथील ज्येष्ठ नागरिक, आरमोरी तहसिल कार्यालय, स्थानिक पोलीस स्टेशन, पंचायत समिती, ग्रामपंचायत आरमोरी, प्रभात मित्र मंडळ, औद्योगिक प्रशिक्षण संस्था आरमोरी, उपजिल्हा रूग्णालय आरमोरी येथील समस्त पदाधिकारी व कर्मचारी तसेच मनोहरभाई शिक्षण प्रसारक मंडळ आरमोरीतील समस्त विद्याशाखेतील प्राध्यापक, शिक्षक, कर्मचारी, विद्यार्थी, रा. से. यो. स्वयंसेवक बहुसंख्येने उपस्थित होते. या शिविराचे संचालन डॉ. विजय रैवतकर यांनी केले तर आभार प्रा. ज्ञानेश्वर ठाकरे यांनी मानले. योग शिविराच्या यशस्वीतेसाठी महाविद्यालयाचे उपप्राचार्य डॉ. रमेश ठोंबरे, प्रा. किशोर हजारे, प्रा. डॉ. राजेंद्र घोनमोडे, प्रा. सुरेश रेहपाडे, प्रा. सी. डी. मुंगमोडे, प्रा. सीमा नागदेवे, प्रा. डॉ. विजय गोरडे, प्रा. डॉ. अमिता बन्नोरे, श्री. रमेश इन्कने, श्री. खुशाल रामटेके, श्री. प्रशांत दडमल, श्री. धीरज निमगडे, श्री. बाबुराव शेंडे, श्री. किशोर कुथे, श्री. ज्ञानेश्वर हेमके, श्री. सचिन ठाकरे यांनी परिश्रम घेतले.