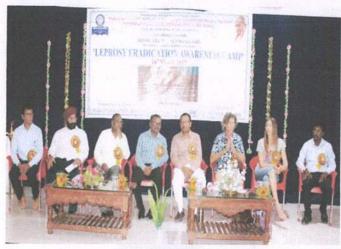

#### 💠 महाविद्यालयात कुष्ठरोग निर्मूलन जनजागृती शिबिर संपन्न (दि. १६/३/२०१७)

कुष्ठरोग निर्मूलनाच्या संदर्भात सामान्य जनतेमध्ये जनजागृती होऊन कुष्ठरोग्यांना समाजात सन्मानाने जागता यावे यासाठी जनतेनी सामाजिक भावनेतून कुष्ठरोग निर्मूलनासाठी पुढाकार घ्यावा असे प्रतिपादन ऑस्ट्रिया येथील श्री. वार्नर डार्निक यांनी महात्मा गांधी कला विज्ञान आणि स्व.न. पं. वाणिज्य महाविद्यालय आरमोरी येथील राष्ट्रीय सेवा योजना विभाग, मानवी हक्क समिती आणि बिंदू आर्ट ट्रस्ट, चेन्नई यांच्या संयुक्त विद्यमाने कुष्ठरोग निर्मूलन जनजागृती शिबिर आयोजीत करण्यात आले. याप्रसंगी अध्यक्षस्थानी मनोहरभाई शिक्षण प्रसारक मंडळाचे अध्यक्ष श्री. किशोरभाऊ वनमाळी, उद्घाटक म्हणून उपजिल्हा रुग्णालय आरमोरीचे वैद्यकीय अधीक्षक मा. डॉ. प्रमोद गवई, अतिथी ऑस्ट्रिया येथील श्रीमती डगमार वाग्ल, आम्ही आमच्या आरोग्यासाठी संस्थेचे संचालक डॉ. सतीश गोगुलवार, महाविद्यालयाचे प्राचार्य डॉ. लालसिंग खालसा, रासेयो जिल्हा समन्वयक प्रा. शशिकांत गेडाम, रासेयो कार्यक्रम अधिकारी प्रा. ज्ञानेश्वर ठाकरे उपस्थित होते. श्री. वार्नर डार्निक यांनी भारत, अमेरिका, रिशया, युरोप, ऑस्ट्रिया अशा विविध देशांत कुष्ठरोग निर्मूलनाविषयी करीत असलेल्या कार्याविषयी माहिती दिली तसेच जीवनात आलेले अनुभव उपस्थितांना सांगितले. त्यांनी कुष्ठरोगांना सक्षम

M

करण्याच्या दृष्टीने त्यांना शिकवलेल्या चित्रकलेचा परिचय करून दिला. भारतातील चेन्नई येथे बिंदू आर्ट स्कुलच्या माध्यमातून कुष्ठरोग्यांना रोजगारक्षम कौशल्य देऊन ते आत्मसन्मानपूर्वक सामान्य जीवन कसे जगत आहेत याचा परिचय करून दिला. यावेळी चेन्नई येथून आलेले कुष्ठरोगी यांचीही ओळख करून दिली व त्यांच्या कौशल्यांची माहिती दिली. तसेच महाविद्यालयाच्या समन्वयातून गडचिरोली जिल्ह्यातील कुष्ठरोग्यांच्या निर्मूलनासाठी भविष्यात कार्य करण्याचा मानस व्यक्त केला.

डॉ. प्रमोद गवई यांनी कुष्ठरोग म्हणजे काय कुष्ठरोग होण्याचे मुळ कारण, कुष्ठरोग जंतुचा होणारा प्रसार, कुष्ठरोगावरील निदान अशा विविध मुद्यांच्या आधारे कुष्ठरोगा विषयी विस्तृत व सखोल मार्गदर्शन करून कुष्ठरोग ही वैद्यकीय व सामाजिक समस्या असल्याचे भाष्य केले व कुष्ठरोग मुक्तीसाठी समाजाने एकजुट होण्याचे आव्हान केले. पीपीटीद्वारे त्यांनी कुष्ठरोग या दृर्धर आजाराची विस्तृत माहिती दिली. डॉ. सतीश गोगुलवार यांनी कुष्ठरोग्यांना सर्वसामान्यांप्रमाणेच जीवन जगण्याचा अधिकार असल्याचे सांगून त्यांना सामान्य जीवन जगण्यापासून कुणीही वंचित ठेवू शकत नाही, असे स्पष्ट केले. त्यांनी भारतातील कुष्ठरोग निर्मूलनाच्या परंपरेविषयी भाष्य केले व कुष्ठरोगाविषयी भीती न बाळगता हा रोग बरा होणारा असून त्याविषयी समाजात जागृती होण्याची अपेक्षा व्यक्त केली. श्रीमती डगमार वाग्ल यांनी मनोगतातून कुष्ठरोग निर्मूलनाच्या कार्यातून आलेले अनुभव सांगितले. त्यांनी सामाजिक भान जोपासण्याची अपेक्षा व्यक्त केली.

यावेळी कुष्ठरोग्यांच्या जीवनावर चित्रफिती दाखविण्यात आली. चित्रफितीनंतर उपस्थित विद्यार्थ्यांनी श्री. वार्नर डार्निक व डॉ. प्रमोद गवई यांना कुष्ठरोगाच्या संदर्भात विविध प्रश्न विचारले उपस्थित मान्यवरांनी विचारलेल्या प्रश्नांचे निराकरण केले. यावेळी चेन्नई व आरमोरी परिसरातील उपस्थित कुष्ठरोग्यांनी आपले मनोगत व जीवनातील अनुभव विशद केले. यावेळी आरमोरी तालुक्याला कुष्ठरोगापासून मुक्त करण्याचा संकल्प घेण्यात आला. प्रा. डॉ. विजय रैवतकर यांनी कुष्ठरोग निर्मूलनाची शपथ दिली.शिबिराचे प्रास्ताविक प्राचार्य डॉ. लालसिंग खालसा यांनी केले. त्यांनी प्रास्ताविकातून शिबिराच्या आयोजनामागील भूमिका मांडली व परदेशातील व्यक्ती व संस्थेच्या समन्वयातून आरमोरी परिसरात कुष्ठरोग निर्मूलनाचा केला जाणारा प्रयत्न हा महाविद्यालयाचा अभिनव उपक्रम असल्याचे सांगितले. शिबिराच्या उद्घाटनानंतर कुष्ठरोग्यांनी काढलेल्या चित्राप्रदर्शनीचा उपस्थितांनी आस्वाद घेतला.

Celebrating Youth Day on 12th January, 2017

W.

Leprosy Eradication Awarness Camp in collaboration with Bindu Art Trust, Chennai on 16<sup>th</sup> March, 2017. Mr. Warner Dornik and Mrs. Dagmar Waugl, Social Activists from Austria participated in the Programme